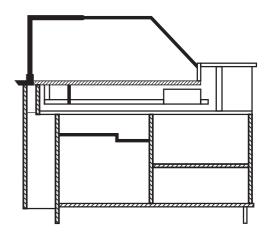

Static-dynamic refrigeration, evaporator for copper / aluminium

Mechanical thermostatic valve

Electronic Control

Automatic defrosting

Bespoke design

Water repellent timber framed PEFC (Eco managed forests)

OCF glued glass

Evaporation plate condensate water for integrated units

Bonded LED Lighthing

#### **APPLICABLE OPTIONS FOR THE PRESENTED DISPLAY:**

THANK YOU TO CONTACT US FOR YOUR GLASS HEIGHT

**OCF GLUING SYSTEM** 

3 IN 1 SYSTEM